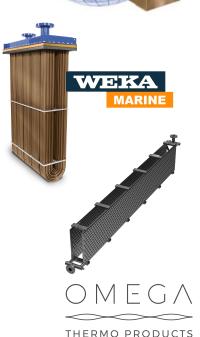

## CAPABILITY STATEMENT

DUNS # 017237827

R.W. Fernstrum has been engineering and manufacturing custom heat exchanger solutions for the marine industry since 1949.

GRIDCOOLER® Keel Coolers are externally mounted on the hull for cooling marine propulsion engines, generator sets, reduction gears, and auxiliary systems onboard vessels of all sizes worldwide. The Weka Boxcooler® is another form of a heat exchanger mounted within a chest. Fernstrum is also sea the marine representative for OMEGA Thermo Products. Each solution is engineered to meet requirements of your engine, vessel, and operating conditions.